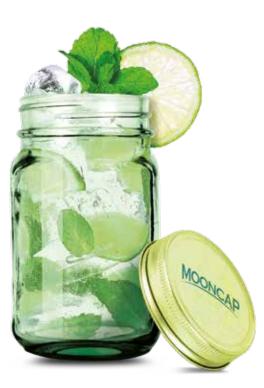

## MOONCAP THE MOST ATTRACTIVE CLOSURE FOR SPIRITS IN JARS.

This Continuous Thread closure provides a premium package presence to any product and preserves the flavor of products thanks to **superior barrier qualities.** 

**Easy to open** and re-close, this closure will be the preferred choice of consumers who have become highly educated on **sustainability**, recycling and reuse of products and packaging.

We are able to produce innovative and customized sizes, shapes and profiles beyond the wide range of closures already available.

You can enhance the premium appearance of your-own packaging by customizing the design with "high end" multicolor printing, embossing or debossing.