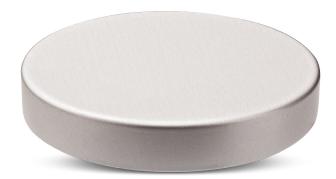

## UNISHELL® TINPLATE/ALUMINIUM

Clean lines, smooth finish, high-end appeal.

Conceptualised and designed to give an attractive and trendy look to the packaging, the Unishell® hides the threads inside the closure, consequently showing an elegant and smooth external side.