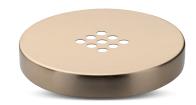

Bold captivating colors, rich textured embossments and unique perforation patterns create a long-lasting brand impression for the consumer to recognise their preferred product.

Unishell® is customisable according to all requirements and has a full complement of decoration options including coating, lithographic printing, embossing/debossing and coloration.