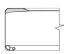

## TECHNICAL DESIGN

RTS (48-110) Regular Twist Open with Step

EDGE (53-82)

RTO (38-43) Regular Twist Open

MTO (30-38) Medium Twist Open

**DTO (38-43)** Deep Twist Open

RTO (48-70) Regular Twist Open

DTO (58-82) Deep Twist Open