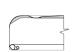

## TECHNICAL DESIGN

RTS (48-110) Regular Twist Open with Step

EDGE (53-82)

RTO (38-43) Regular Twist Open

MTO (30-38) Medium Twist Open

**DTO (38-43)** Deep Twist Open

RTO (48-70) Regular Twist Open

DTO (58-82) Deep Twist Open