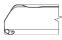

## TECHNICAL DESIGN

RTS (48-110) Regular Twist Open with Step

EDGE (53-82)

RTO (38-43) Regular Twist Open

MTO (30-38) Medium Twist Open

**DTO (38-43)** Deep Twist Open

RTO (48-70) Regular Twist Open

DTO (58-82) Deep Twist Open