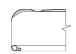

## TECHNICAL DESIGN

RTS (48-110) Regular Twist Open with Step

EDGE (53-82)

RTO (38-43) Regular Twist Open

MTO (30-38) Medium Twist Open

**DTO (38-43)** Deep Twist Open

RTO (48-70) Regular Twist Open

DTO (58-82) Deep Twist Open