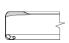

## TECHNICAL DESIGN

RTS (48-110) Regular Twist Open with Step

EDGE (53-82)

RTO (38-43) Regular Twist Open

MTO (30-38) Medium Twist Open

**DTO (38-43)** Deep Twist Open

RTO (48-70) Regular Twist Open

DTO (58-82) Deep Twist Open

**DDO (70)** Deep Deep Twist Open