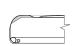

## TECHNICAL DESIGN

RTS (48-110) Regular Twist Open with Step

EDGE (53-82)

RTO (38-43) Regular Twist Open

MTO (30-38) Medium Twist Open

**DTO (38-43)** Deep Twist Open

RTO (48-70) Regular Twist Open

DTO (58-82) Deep Twist Open

**DDO (70)** Deep Deep Twist Open