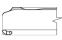

## TECHNICAL DESIGN

RTS (48-110) Regular Twist Open with Step

EDGE (53-82)

RTO (38-43) Regular Twist Open

MTO (30-38) Medium Twist Open

**DTO (38-43)** Deep Twist Open

RTO (48-70) Regular Twist Open

DTO (58-82) Deep Twist Open