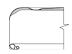

| • | •E* |   | • |   |
| 63  | •   | • | •E* |   | • |   |
| 66  | •   | • |     |   | • |   |
| 70  | •   | • | •E* |   | • | • |
| 77  | •   | • |     |   |   |   |
| 82  | • E | • |     |   | • |   |
| 89  | •   |   |     |   |   |   |
| 100 | •   |   |     |   |   |   |

**E:** Available with easy grip \*Only available on the American market

All diameters and heights are available with vacuum indicator flip/button

### **RANGE**













### **GASKET**

110 •

Plastisol Compound.

Check with our sales offices the availability of the diameter in PVC-free.

Closures are produced according to GPI (Glass Packaging Institute) standards.

## TECHNICAL DESIGN



RTS (48-110) Regular Twist Open with Step



EDGE (53-82)



RTO (38-43) Regular Twist Open



MTO (30-38) Medium Twist Open



DTO (38-43) Deep Twist Open



RTO (48-70) Regular Twist Open



**DTO (58-82)** Deep Twist Open



**DDO (70)** Deep Deep Twist Open