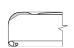

## TECHNICAL DESIGN

RTS (48-110) Regular Twist Open with Step

EDGE (53-82)

RTO (38-43) Regular Twist Open

MTO (30-38) Medium Twist Open

DTO (38-43) Deep Twist Open

RTO (48-70) Regular Twist Open

**DTO (58-82)** Deep Twist Open