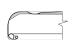

## TECHNICAL DESIGN

RTS (48-110) Regular Twist Open with Step

EDGE (53-82)

RTO (38-43) Regular Twist Open

MTO (30-38) Medium Twist Open

DTO (38-43) Deep Twist Open

RTO (48-70) Regular Twist Open

**DTO (58-82)** Deep Twist Open