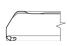

## TECHNICAL DESIGN

RTS (48-110) Regular Twist Open with Step

EDGE (53-82)

RTO (38-43) Regular Twist Open

MTO (30-38) Medium Twist Open

DTO (38-43) Deep Twist Open

RTO (48-70) Regular Twist Open

**DTO (58-82)** Deep Twist Open