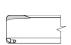

## TECHNICAL DESIGN

RTS (48-110) Regular Twist Open with Step

EDGE (53-82)

RTO (38-43) Regular Twist Open

MTO (30-38) Medium Twist Open

DTO (38-43) Deep Twist Open

RTO (48-70) Regular Twist Open

**DTO (58-82)** Deep Twist Open