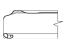

## TECHNICAL DESIGN

RTS (48-110) Regular Twist Open with Step

EDGE (53-82)

RTO (38-43) Regular Twist Open

MTO (30-38) Medium Twist Open

DTO (38-43) Deep Twist Open

RTO (48-70) Regular Twist Open

**DTO (58-82)** Deep Twist Open

**DDO (70)** Deep Deep Twist Open