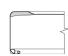

## TECHNICAL DESIGN

RTS (48-110) Regular Twist Open with Step

EDGE (53-82)

RTO (38-43) Regular Twist Open

MTO (30-38) Medium Twist Open

DTO (38-43) Deep Twist Open

RTO (48-70) Regular Twist Open

**DTO (58-82)** Deep Twist Open