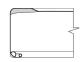

| •   | • | •E* |   | • | • |
| 77  | •   | • |     |   |   |   |
| 82  | • E | • |     |   | • |   |
| 89  | •   |   |     |   |   |   |
| 100 | •   |   |     |   |   |   |

**E:** Available with easy grip \*Only available on the American market

All diameters and heights are available with vacuum indicator flip/button

### **RANGE**













### **GASKET**

110 •

Plastisol Compound.

Check with our sales offices the availability of the diameter in PVC-free.

Closures are produced according to GPI (Glass Packaging Institute) standards.

## TECHNICAL DESIGN



RTS (48-110) Regular Twist Open with Step



EDGE (53-82)



RTO (38-43) Regular Twist Open



MTO (30-38) Medium Twist Open



DTO (38-43) Deep Twist Open



RTO (48-70) Regular Twist Open



**DTO (58-82)** Deep Twist Open



**DDO (70)** Deep Deep Twist Open