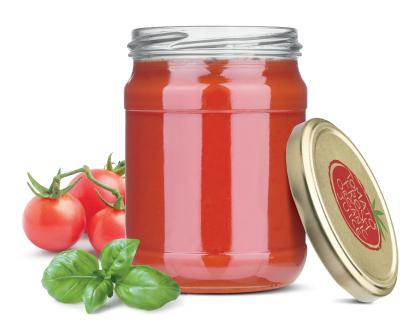

# TWIST / LUG CLOSURE

Made of tinplate, the Twist/Lug Closure is the most popular metal closure for food and beverages. It provides the best oxygen barrier technology for a long shelf life.

The Twist/Lug Closure is suitable for hot and cold filling and compatible with pasteurization or sterilization processes.

Customers can further enhance their own packaging appeal by customizing this closure with a huge range of coatings, designs, colors and profiles.