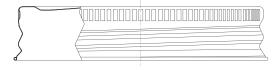

## TECHNICAL DESIGN

### **GASKET**

Plastisol compound.

Liners: Expanded Polyethylene Foam, Pulp Poly, Pulp Vinyl, Pulp Aluminum, Pulp Kraft, Pressure Sensitive, Heat Induction. Any liner combination is available.