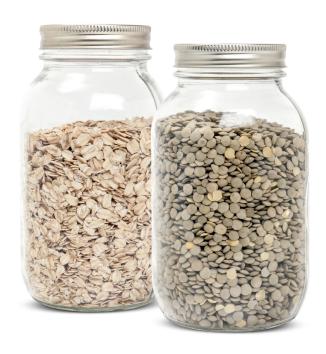

# CONTINUOUS THREAD ALUMINUM SCREW CAP

The Continuous Thread Aluminum closure is characterized by an uninterrupted spiraling thread. Light in weight, this closure is the preferred choice of consumers and retailers who are highly focused on sustainability, recyclability and reuse of products and packaging.

The organic aesthetic appeal provides a premium presence to the packaging besides preserving the quality of products thanks to the superior barrier qualities of the aluminum.

Tecnocap is able to produce innovative and customized sizes, shapes and profiles beyond the wide range of closures already available.

Customers can enhance their packaging by customizing the closure with a huge range of coatings and multicolor printing, embossing, debossing and perforations.