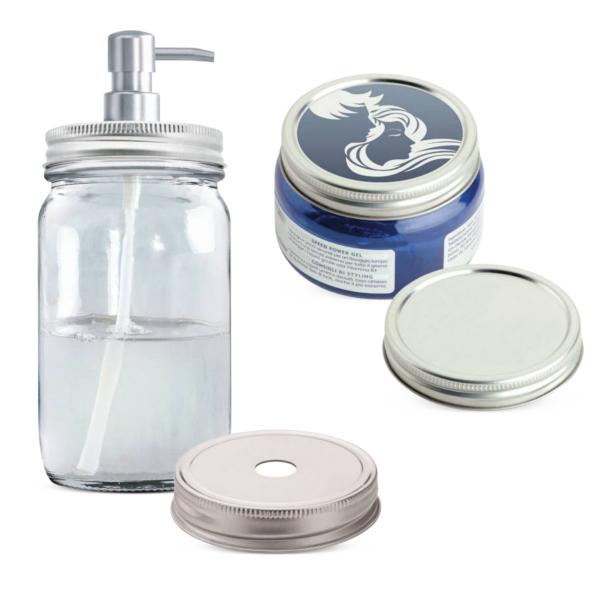

# METAL CLOSURES FOR HEALTH & BEAUTY

Leader in developing and manufacturing metal packaging and capping machines. Tecnocap provides innovative and customized solutions to meet the requirements of the world's best known consumer brands.

## UNISHELL® CLOSURE

CLEAN LINES / SMOOTH FINISH / HIGH-END APPEAL

Conceptualized and designed to give to the finished product an attractive and trendy look, the Unishell® hides the threads inside the closure, consequently showing an elegant and smooth external side.

Unishell® is customizable with a full complement of decoration options including coating, lithographic printing, and embossing/debossing.

Bold captivating colors, rich textured embossments and unique perforation patterns create a long-lasting brand impression for the consumer to identify with your products.