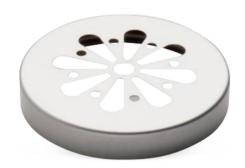

## UNISHELL® CLOSURE

CLEAN LINES / SMOOTH FINISH / HIGH-END APPEAL

Conceptualized and designed to give to the finished product an attractive and trendy look, the Unishell® hides the threads inside the closure, consequently showing an elegant and smooth external side.

Unishell® is customizable with a full complement of decoration options including coating, lithographic printing, and embossing/debossing.

Bold captivating colors, rich textured embossments and unique perforation patterns create a long-lasting brand impression for the consumer to identify with your products.

### **DIAMETERS** (mm) **PERFORATED 400 FINISH** 33 38 • 43 415\* 45 • • 48 • • 51 53\* 58\* • 625\* • 63\* • 70\* 83\* 89\*

\*Layer packed 415\* - 53\* - 58\* - 625\* - 63\* 70\* - 83\*- 89\*

Tall profiles are available and will provide even greater billboard space to attract the attention of consumers.