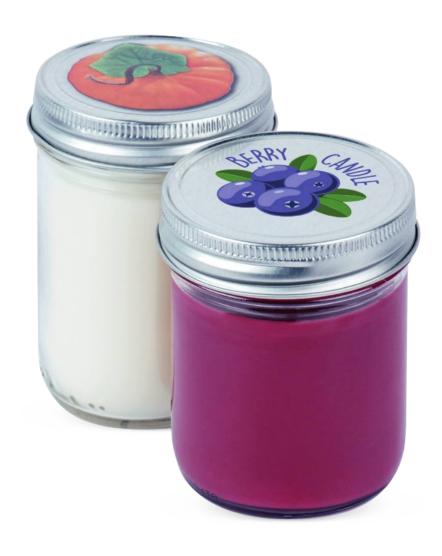

# FOCUS ON SCENTED CANDLES

Metal Closures offer a premium solution for candles manufacturers.

Tecnocap's wide range of closures is available in tinplate and aluminum and designed to fit both threaded and non-threaded containers. Candle closures can be decorated with personalized colors and lithographic prints. Further enhancements can include perforations and embossing to create distinctive on-shelf visibility and a fashionable look.

# OUR SPECIALTY CLOSURES FOR CANDLES