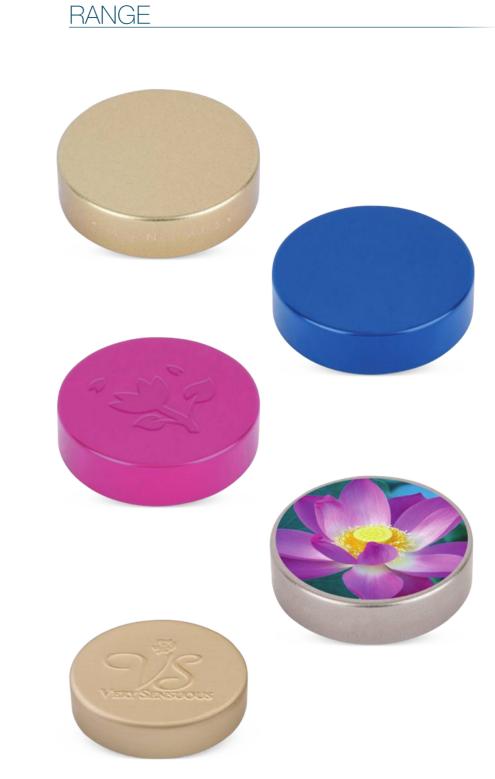

### RANGE

Unishell® is customizable with a full complement of decoration options including coating, lithographic printing, and embossing/debossing.

Bold captivating colors, rich textured embossments and unique perforation patterns create a long-lasting brand impression for the consumer to identify with your products.