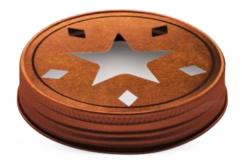

## SAF-LOK® CHILD RESISTANT CLOSURES

DESIGNED IN ACCORDANCE WITH PHARMACEUTICAL INDUSTRY REGULATIONS

The Saf-Lok® Closures were designed in accordance with pharmaceutical industry regulations to prevent potential hazards to children. Child Resistant Closures (CRC) are mandated by law in many applications in order to protect children from inadvertently opening pharmaceuticals, vitamins containing iron and hazardous substances such as household products containing hydrocarbons.

How Saf-Lok® works: when pressing down, the natural polypropylene outercap engages the indentations of the metal inner cap.

### MAIN FEATURES

- Superior oxygen barrier for better product integrity
- Anti-counterfeiting features
- Custom printing of data, information and graphics
- Membossed logo printed into the metal closure
- ✓ Consumers clearly read the instructions through Saf-Lok® natural polypropylene outercap
- Special ribbed side which aids in gripping for easy removal

### SEALING GASKET

Standard Liners: Pulp/Poly, Pulp/Vinyl, Pulp/Aluminum, Pressure Sensitive, Heat Induction.

24 • 28 • 33 • 38 • 45

Finishes according to G.P.I.® standards Washington, DC, USA