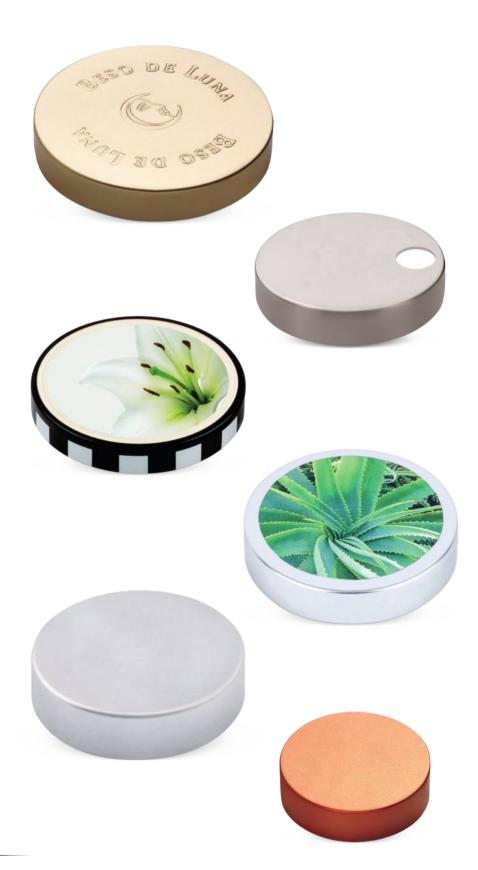

Pressure Sensitive & Heat Induction liners available.

<sup>\*:</sup> Button/Flip  $\mathbf{L}$ : Layer packed.

AVAILABLE IN TINPLATE OR ALUMINUM WITH PLASTISOL

70G Tinplate Continuous Thread is a very popular closure for candle containers, cosmetic, industrial and personal care jars thanks to its excellent sealing properties for extended shelf life.

70G is easy to open and to reclose and compatible with a range of vacuum and non-vacuum packed applications.

The 70G is available in several stock varieties such as antique bronze, gold and pewter. Customers can further enhance the appeal of their packaging and boost the product image with a wide range of coatings and lithographic options, embossing and debossing, as well as unique perforation patterns.