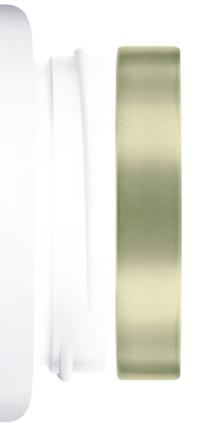

## UNISHELL® CLOSURE

CLEAN LINES / SMOOTH FINISH / HIGH-END APPEAL

Conceptualized and designed to give to the finished product an attractive and trendy look, the Unishell® hides the threads inside the closure, consequently showing an elegant and smooth external side.

Unishell® is customizable with a full complement of decoration options including coating, lithographic printing, and embossing/debossing.

Bold captivating colors, rich textured embossments and unique perforation patterns create a long-lasting brand impression for the consumer to identify with your products.