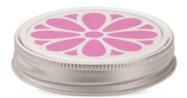

## UNISHELL® CLOSURE

CLEAN LINES / SMOOTH FINISH / HIGH-END APPEAL

Conceptualized and designed to give to the finished product an attractive and trendy look, the Unishell® hides the threads inside the closure, consequently showing an elegant and smooth external side.

Unishell® is customizable with a full complement of decoration options including coating, lithographic printing, and embossing/debossing.

Bold captivating colors, rich textured embossments and unique perforation patterns create a long-lasting brand impression for the consumer to identify with your products.