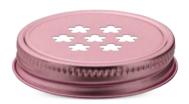

### CANDLE PLUG

Designed to work with threadless containers.

# FOCUS ON SCENTED CANDLES

Metal Closures offer a premium solution for candles manufacturers.

Tecnocap's wide range of closures is available in tinplate and aluminum and designed to fit both threaded and non-threaded containers. Candle closures can be decorated with personalized colors and lithographic prints. Further enhancements can include perforations and embossing to create distinctive on-shelf visibility and a fashionable look.