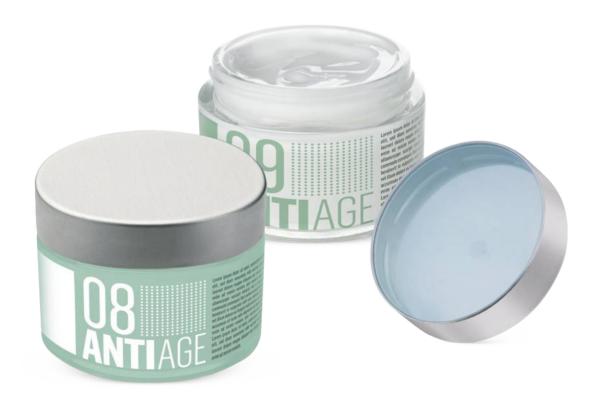

## UNISHELL® CLOSURE

CLEAN LINES / SMOOTH FINISH / HIGH-END APPEAL

Conceptualized and designed to give to the finished product an attractive and trendy look, the Unishell® hides the threads inside the closure, consequently showing an elegant and smooth external side.

Unishell® is customizable with a full complement of decoration options including coating, lithographic printing, and embossing/debossing.

Bold captivating colors, rich textured embossments and unique perforation patterns create a long-lasting brand impression for the consumer to identify with your products.