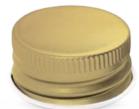

## CONTINUOUS THREAD TINPLATE SCREW CAP

THE TRADITIONAL DESIGN OF MANUALLY CLOSED CAPS

A single continuous thread characterizes this easy to open tinplate steel closures.

Traditional style with excellent sealing properties for extended shelf life.

Widely utilized closures, available in a wide range of diameters, heights and profiles, the Continuous Thread (CT) metal closures are compatible with a variety of vacuum and non-vacuum packed applications for Cosmetics, Industrial and Personal Care.

Unlike plastic, Tecnocap's metal closures are 100% recyclable.

Customers can enhance their packaging by customizing the closure with a huge range of coatings and multicolor printing, embossing, debossing and perforations.