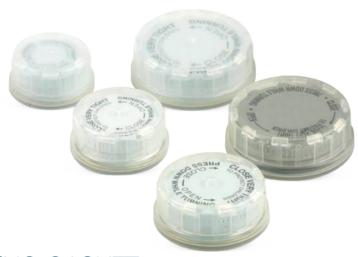

## SAF-LOK® CHILD RESISTANT CLOSURES

DESIGNED IN ACCORDANCE WITH PHARMACEUTICAL INDUSTRY REGULATIONS

The Saf-Lok® Closures were designed in accordance with pharmaceutical industry regulations to prevent potential hazards to children. Child Resistant Closures (CRC) are mandated by law in many applications in order to protect children from inadvertently opening pharmaceuticals, vitamins containing iron and hazardous substances such as household products containing hydrocarbons.

How Saf-Lok® works: when pressing down, the natural polypropylene outercap engages the indentations of the metal inner cap.

### MAIN FEATURES

- Superior oxygen barrier for better product integrity
- Anti-counterfeiting features
- Custom printing of data, information and graphics
- Membossed logo printed into the metal closure
- ✓ Consumers clearly read the instructions through Saf-Lok® natural polypropylene outercap
- Special ribbed side which aids in gripping for easy removal