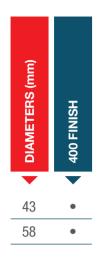

### **DIAMETERS** (mm) **PERFORATED 400 FINISH** 33 38 • 43 415\* 45 • • 48 • • 51 53\* 58\* • 625\* • 63\* • 70\* 83\* 89\*

\*Layer packed 415\* - 53\* - 58\* - 625\* - 63\* 70\* - 83\*- 89\*

Tall profiles are available and will provide even greater billboard space to attract the attention of consumers.