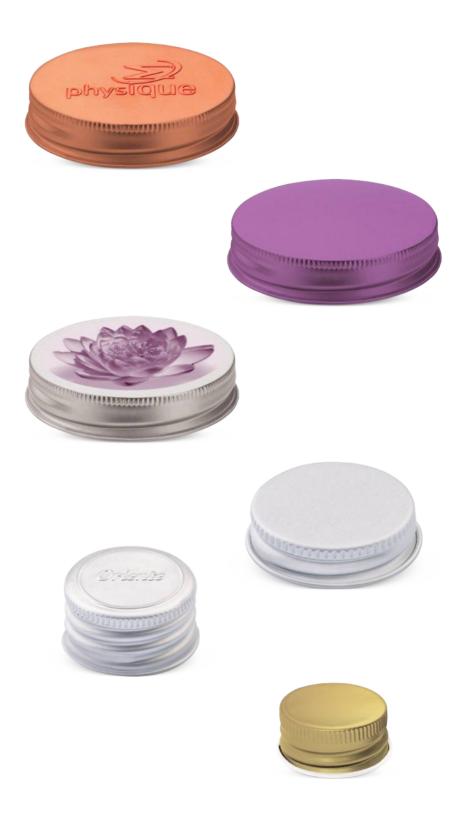

## UNISHELL® CLOSURE

CLEAN LINES / SMOOTH FINISH / HIGH-END APPEAL

Conceptualized and designed to give to the finished product an attractive and trendy look, the Unishell® hides the threads inside the closure, consequently showing an elegant and smooth external side.

Unishell® is customizable with a full complement of decoration options including coating, lithographic printing, and embossing/debossing.

Bold captivating colors, rich textured embossments and unique perforation patterns create a long-lasting brand impression for the consumer to identify with your products.

## CONTINUOUS THREAD TINPLATE SCREW CAP

THE TRADITIONAL DESIGN OF MANUALLY CLOSED CAPS

A single continuous thread characterizes this easy to open tinplate steel closures.

Traditional style with excellent sealing properties for extended shelf life.

Widely utilized closures, available in a wide range of diameters, heights and profiles, the Continuous Thread (CT) metal closures are compatible with a variety of vacuum and non-vacuum packed applications for Cosmetics, Industrial and Personal Care.

## CONTINUOUS THREAD ALUMINUM SCREW CAP

LIGHTWEIGHT / RECYCLABLE / PREMIUM APPEAL

Aluminum closures are typically utilized for their anticorrosive properties and for the organic aesthetic appeal that identifies natural and organic cosmetics.

### **BENEFITS**

✓ Visually attractive

✓ Lightweight

Premium package presence

Guarantee product integrity and long shelf life

✓ 100% Recyclable

Superior barrier qualities and anti-corrosion properties

Tecnocap is able to produce innovative and customized sizes, and profiles beyond the wide range of closures already available, as well as threading capability for increased functionality and reseal.