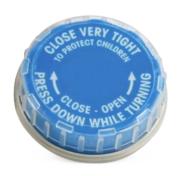

## SAF-LOK® CHILD RESISTANT CLOSURES

DESIGNED IN ACCORDANCE WITH PHARMACEUTICAL INDUSTRY REGULATIONS

The Saf-Lok® Closures were designed in accordance with pharmaceutical industry regulations to prevent potential hazards to children. Child Resistant Closures (CRC) are mandated by law in many applications in order to protect children from inadvertently opening pharmaceuticals, vitamins containing iron and hazardous substances such as household products containing hydrocarbons.

How Saf-Lok® works: when pressing down, the natural polypropylene outercap engages the indentations of the metal inner cap.

### MAIN FEATURES

- Superior oxygen barrier for better product integrity
- Anti-counterfeiting features
- Custom printing of data, information and graphics
- Membossed logo printed into the metal closure
- ✓ Consumers clearly read the instructions through Saf-Lok® natural polypropylene outercap
- Special ribbed side which aids in gripping for easy removal