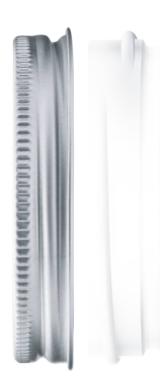

## CONTINUOUS THREAD TINPLATE SCREW CAP

THE TRADITIONAL DESIGN OF MANUALLY CLOSED CAPS

A single continuous thread characterizes this easy to open tinplate steel closures.

Traditional style with excellent sealing properties for extended shelf life.

Widely utilized closures, available in a wide range of diameters, heights and profiles, the Continuous Thread (CT) metal closures are compatible with a variety of vacuum and non-vacuum packed applications for Cosmetics, Industrial and Personal Care.

Unlike plastic, Tecnocap's metal closures are 100% recyclable.

Customers can enhance their packaging by customizing the closure with a huge range of coatings and multicolor printing, embossing, debossing and perforations.