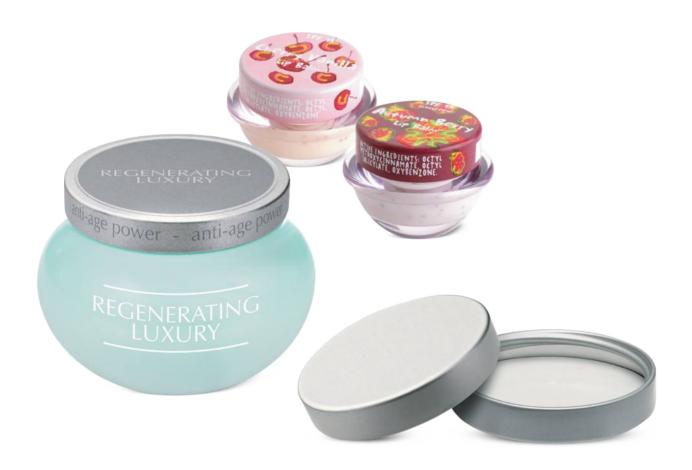

#### AVAILABLE IN TINPLATE OR ALUMINUM

Tecnocap has designed Bella $^{\text{TM}}$  specifically for the Cosmetic market.

Bella's smooth, elegant, stylish appearance emanates an air of sophistication and class. Bella<sup>TM</sup> can be enhanced with subtle color changes or bold graphics to more accurately reflect your target market.

Customers can enhance the "high end" premium appearance of their packaging by customizing the design with a huge range of coatings, printing and lithographic options.

### WHY CHOOSE BELLA™?

- ✓ No visible threads for a smooth, elegant appearance
- Or Polypropylene interior with other resins available to ensure compatibility with the contents

Other sizes are in development.