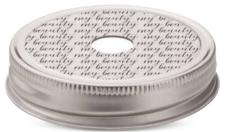

## UNISHELL® CLOSURE

CLEAN LINES / SMOOTH FINISH / HIGH-END APPEAL

Conceptualized and designed to give to the finished product an attractive and trendy look, the Unishell® hides the threads inside the closure, consequently showing an elegant and smooth external side.

Unishell® is customizable with a full complement of decoration options including coating, lithographic printing, and embossing/debossing.

Bold captivating colors, rich textured embossments and unique perforation patterns create a long-lasting brand impression for the consumer to identify with your products.

### **DIAMETERS** (mm) **PERFORATED 400 FINISH** 33 38 • 43 415\* 45 • • 48 • • 51 53\* 58\* • 625\* • 63\* • 70\* 83\* 89\*

\*Layer packed 415\* - 53\* - 58\* - 625\* - 63\* 70\* - 83\*- 89\*

Tall profiles are available and will provide even greater billboard space to attract the attention of consumers.