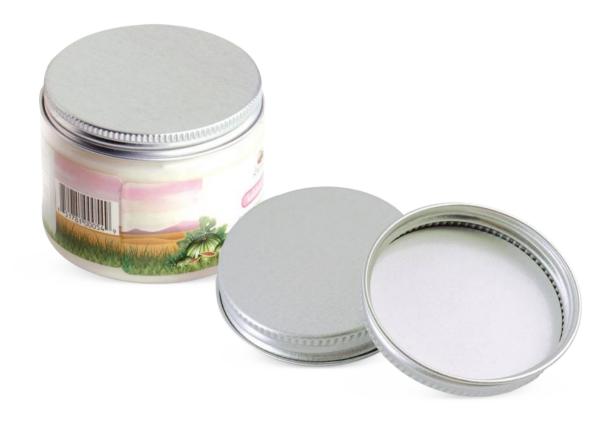

Pressure Sensitive & Heat Induction liners available.

<sup>\*:</sup> Button/Flip  $\mathbf{L}$ : Layer packed.

AVAILABLE IN TINPLATE OR ALUMINUM WITH PLASTISOL

70G Tinplate Continuous Thread is a very popular closure for candle containers, cosmetic, industrial and personal care jars thanks to its excellent sealing properties for extended shelf life.

70G is easy to open and to reclose and compatible with a range of vacuum and non-vacuum packed applications.

The 70G is available in several stock varieties such as antique bronze, gold and pewter. Customers can further enhance the appeal of their packaging and boost the product image with a wide range of coatings and lithographic options, embossing and debossing, as well as unique perforation patterns.