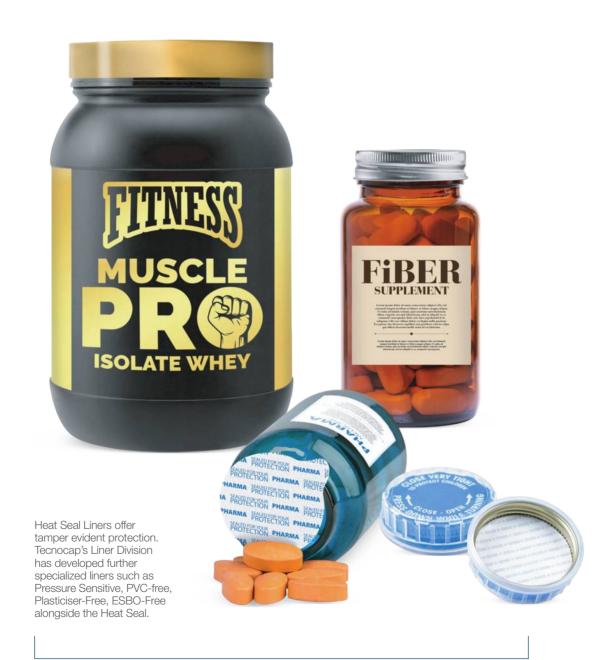

## SAF-LOK® CHILD RESISTANT CLOSURES

DESIGNED IN ACCORDANCE WITH PHARMACEUTICAL INDUSTRY REGULATIONS

The Saf-Lok® Closures were designed in accordance with pharmaceutical industry regulations to prevent potential hazards to children. Child Resistant Closures (CRC) are mandated by law in many applications in order to protect children from inadvertently opening pharmaceuticals, vitamins containing iron and hazardous substances such as household products containing hydrocarbons.

How Saf-Lok® works: when pressing down, the natural polypropylene outercap engages the indentations of the metal inner cap.

### MAIN FEATURES

- Superior oxygen barrier for better product integrity
- Anti-counterfeiting features
- Custom printing of data, information and graphics
- Membossed logo printed into the metal closure
- ✓ Consumers clearly read the instructions through Saf-Lok® natural polypropylene outercap
- Special ribbed side which aids in gripping for easy removal

### SEALING GASKET

Standard Liners: Pulp/Poly, Pulp/Vinyl, Pulp/Aluminum, Pressure Sensitive, Heat Induction.

24 • 28 • 33 • 38 • 45

Finishes according to G.P.I.® standards Washington, DC, USA