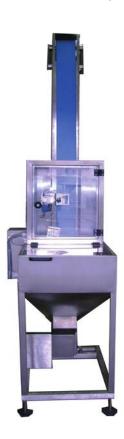

TIN PLATE CLOSURE HIGH SPEED HIGH EFFICIENCY MAGNETIC FEEDER.

## Main features

- Construction in stainless steel AISI 304 (if requested, it can be produced in AISI 316)
- Optional installation separate from capping machine (available in consultation with the manufacturer)
- Optional warped cap detection system
- Electric panel installed on the side of the machine (the repositioning of the cabinet is possible, if confirmed by the manufacturer)
- Electrical system using specific Siemens components

**Speed**: up to 600 caps per minute

(the manufacturer confirms the maximum feeding speed according to the cap type).

**Dimensions**: 95 x 90 x h315 cm (small) **Dimensions**: 125 x 107 x h315 cm (big)

Weight: about 250 kg

**Cap movement**: by means of magnetic belt Cap type: Euro Twist, Twist Caps, BRP, Prv Off

**Cap diameter**: 30 - 110 mm (for diameter less than 30 mm please contact the machine manufacturer) Capacity: about 4000 caps with diam. 63 mm (small) **Capacity**: about 9000 caps with diam. 63 mm (big)

Power: 0.37 KW