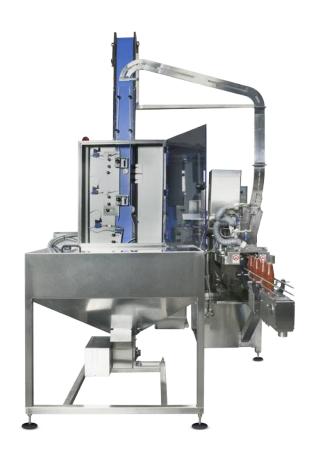

## PPER - CAPS FEEDER - BIG

TIN PLATE CLOSURE HIGH SPEED HIGH EFFICIENCY MAGNETIC FEEDER.

## Main features

- Construction in stainless steel AISI 304 (if requested, it can be produced in AISI 316)
- Optional installation separate from capping machine (available in consultation with the manufacturer)
- Optional warped cap detection system
- Electric panel installed on the side of the machine (the repositioning of the cabinet is possible, if confirmed by the manufacturer)
- Electrical system using specific Siemens components

**Speed**: up to 600 caps per minute (the manufacturer confirms the maximum feeding speed according to the cap type).

**Dimensions**: 95 x 90 x h315 cm (small) **Dimensions**: 125 x 107 x h315 cm (big)

Weight: about 250 kg

**Cap movement**: by means of magnetic belt Cap type: Euro Twist, Twist Caps, BRP, Pry Off

Can diameter: 30 - 110 mm

(for diameter less than 30 mm please contact the machine manufacturer) Capacity: about 4000 caps with diam. 63 mm (small) **Capacity**: about 9000 caps with diam. 63 mm (big)

Power: 0.37 KW